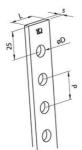

## PREPUNCHED COPPER BARS

**BRP** 

BRP1045 BRP 100X10

• Length: 1750 mm

• Thickness: 5 mm and 10 mm

• Drilled with 10,5 mm diameter at 25 mm distance

## PRODUCT DESCRIPTION

Teknomega have created a free to download software for calculating and selecting the most suitable busbar for your application. Find out more here.

Teknomegas pre-punched copper bars are the ideal products for instantaneous use. Pre-punched with 10.5mm diameter holes at a 25mm distance, also available in 5 and 10mm thickness. These busbars are mainly used in distribution bar cabinets. Having a range of copper bars with single or double pre-drilled holes, you save time in assembly and processing bars in the wiring of electrical equipment.

## **GENERAL DATA**

**ADDITIONAL DATA** 

Pack size

| Cross section               | 1000 mm <sup>2</sup> |
|-----------------------------|----------------------|
| Current at ΔT 50°C          | 1836 A               |
| DIMENSIONS                  |                      |
| Length                      | 1750 mm              |
| Thickness                   | 10 mm                |
| Width                       | 100 mm               |
| Distance to hole centres    | 12,5 mm              |
| Hole diameter               | 10,5 mm              |
| Length between hole centres | 25 mm                |
| AMPACITY                    |                      |
| Current at ΔT 30°C          | 1386 A               |