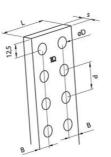

## PREPUNCHED COPPER BARS

**BRP** 

BRP1045 BRP 100X10

• Length: 1750 mm

• Thickness: 5 mm and 10 mm

• Drilled with 10,5 mm diameter at 25 mm distance

## PRODUCT DESCRIPTION

Teknomega have created a free to download software for calculating and selecting the most suitable busbar for your application. Find out more here.

Teknomegas pre-punched copper bars are the ideal products for instantaneous use. Pre-punched with 10.5mm diameter holes at a 25mm distance, also available in 5 and 10mm thickness. These busbars are mainly used in distribution bar cabinets. Having a range of copper bars with single or double pre-drilled holes, you save time in assembly and processing bars in the wiring of electrical equipment.

## **GENERAL DATA**

**ADDITIONAL DATA** 

Pack size

| Cross section               | 1000 mm <sup>2</sup> |
|-----------------------------|----------------------|
| Current at ΔT 50°C          | 1836 A               |
| DIMENSIONS                  |                      |
| Length                      | 1750 mm              |
| Thickness                   | 10 mm                |
| Width                       | 100 mm               |
| Distance to hole centres    | 12,5 mm              |
| Hole diameter               | 10,5 mm              |
| Length between hole centres | 25 mm                |
| AMPACITY                    |                      |
| Current at ΔT 30°C          | 1386 A               |