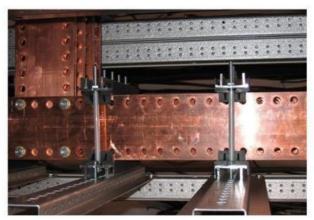

## PREPUNCHED COPPER BARS

**BRP** 

BRP1045 BRP 100X10

• Length: 1750 mm

• Thickness: 5 mm and 10 mm

• Drilled with 10,5 mm diameter at 25 mm distance

## PRODUCT DESCRIPTION

Teknomega have created a free to download software for calculating and selecting the most suitable busbar for your application. Find out more here.

Teknomegas pre-punched copper bars are the ideal products for instantaneous use. Pre-punched with 10.5mm diameter holes at a 25mm distance, also available in 5 and 10mm thickness. These busbars are mainly used in distribution bar cabinets. Having a range of copper bars with single or double pre-drilled holes, you save time in assembly and processing bars in the wiring of electrical equipment.

## **GENERAL DATA**

**ADDITIONAL DATA** 

Pack size

| Cross section               | 1000 mm <sup>2</sup> |
|-----------------------------|----------------------|
| Current at ΔT 50°C          | 1836 A               |
| DIMENSIONS                  |                      |
| Length                      | 1750 mm              |
| Thickness                   | 10 mm                |
| Width                       | 100 mm               |
| Distance to hole centres    | 12,5 mm              |
| Hole diameter               | 10,5 mm              |
| Length between hole centres | 25 mm                |
| AMPACITY                    |                      |
| Current at ΔT 30°C          | 1386 A               |